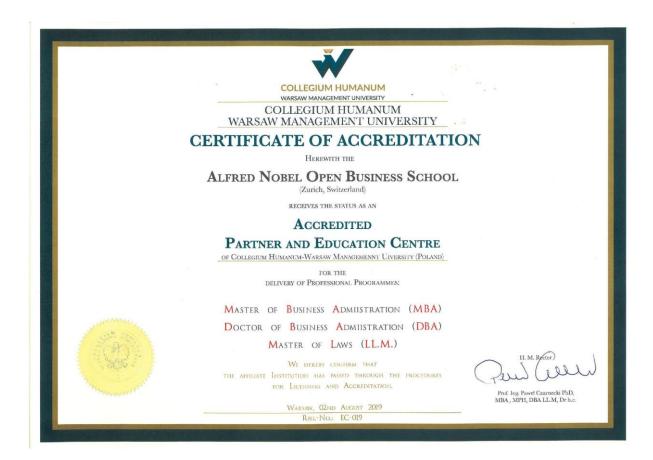

## Accreditations

Alfred Nobel University, established in the United States, has also joined our international school network for our online English and European college and university courses.

After the Swiss and English professional courses the Alfred Nobel Open Business School started the MBA, LLM and DBA doctoral courses with European Polish University accreditation.